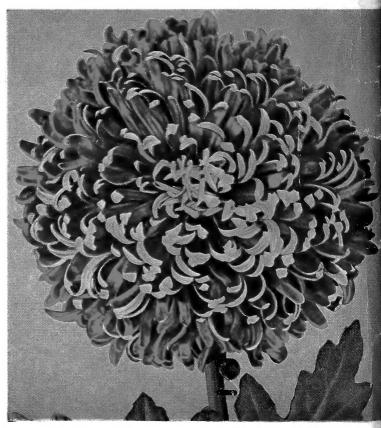

#### Foursome Collection for '58

These 4 new beautiful Mums shown on this page for only \$5.00.

3 of each .....\$12.00

TORYUMON (No. 855). Top. Full centered pink flower of an unusually rare size. November 1. Price: \$1.00 each, 3 for \$2.75.

KURUIJISHI (No. 838). Bottom. Most pleasing shade of soft primrose yellow. Very outstanding. October 25. Price: \$1.00 each, 3 for \$2.75.